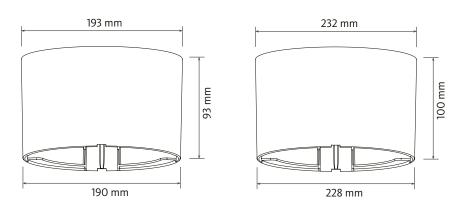

k with DALI dimming system, dimming range 8-100% |

### Installation Procedure

### Warning **M**

- 1: Switch off before installation.
- 2:Switch on only after complete installation and examination of the circuit.
- 3: Professional electrician for installation and maintenance only.
- **4**:Input wire diameter ≥0.75mm².
- **5**: Product modification and improper installation are not valid for warranty!
- **6**:Light source of the luminaire is non-user-replaceable. If it is damaged, the luminaire shall be destroyed.
- **7**: Risk of overheating or fire if the clearance distances are compromised!











### Downlight with external driver



### Screw surface mounted installation





### Screw surface mounted installation









### Dimensions



Accessories: Surface mounted cylinder