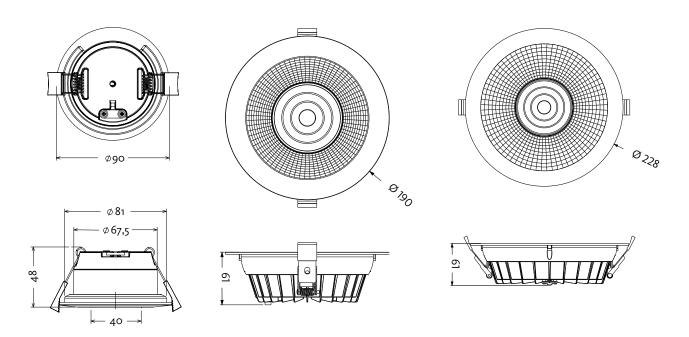

### Ceiling cutout reference table.

| Downlight diameter (mm) | 90 (without ring) | 90 (with ring) | 190     | 228     |
|-------------------------|-------------------|----------------|---------|---------|
| Ceiling Cutout (mm)     | 68                | 83             | 160-170 | 200-210 |

### Dimensions

Accessories: Surface mounted cylinder