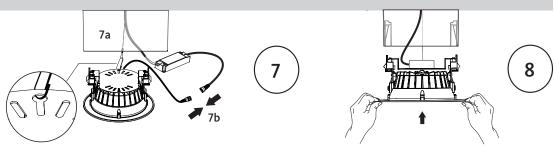

---------------------------------------|
| DALI    | Only work with DALI dimming system, dimming range 8-100% |

### Installation Procedure

### Warning **M**

- 1: Switch off before installation.
- 2:Switch on only after complete installation and examination of the circuit.
- 3: Professional electrician for installation and maintenance only.
- **4**:Input wire diameter ≥0.75mm².
- **5**: Product modification and improper installation are not valid for warranty!
- **6**:Light source of the luminaire is non-user-replaceable. If it is damaged, the luminaire shall be destroyed.
- **7**: Risk of overheating or fire if the clearance distances are compromised!











### Downlight with external driver



### Screw surface mounted installation





### Screw surface mounted installation









### Dimensions



Accessories: Surface mounted cylinder