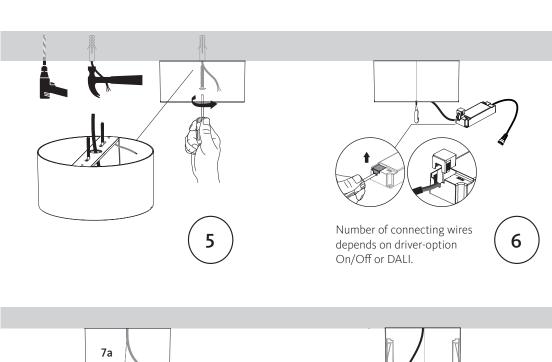

### Installation Procedure

### Warning **M**

- 1: Switch off before installation.
- 2:Switch on only after complete installation and examination of the circuit.
- 3: Professional electrician for installation and maintenance only.
- **4**:Input wire diameter ≥0.75mm².
- **5**: Product modification and improper installation are not valid for warranty!
- **6**:Light source of the luminaire is non-user-replaceable. If it is damaged, the luminaire shall be destroyed.
- **7**: Risk of overheating or fire if the clearance distances are compromised!

### Downlight with external driver