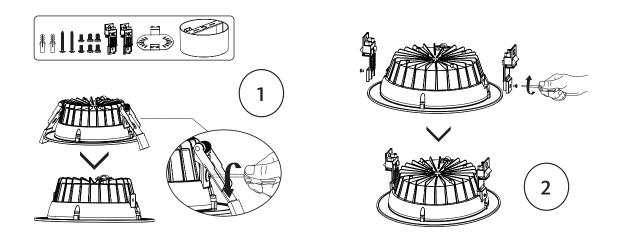

|
|---------|----------------------------------------------------------|
| DALI    | Only work with DALI dimming system, dimming range 8-100% |

### Installation Procedure

### Warning **M**

- 1: Switch off before installation.
- 2:Switch on only after complete installation and examination of the circuit.
- 3: Professional electrician for installation and maintenance only.
- **4**:Input wire diameter ≥0.75mm².
- **5**: Product modification and improper installation are not valid for warranty!
- **6**:Light source of the luminaire is non-user-replaceable. If it is damaged, the luminaire shall be destroyed.
- **7**: Risk of overheating or fire if the clearance distances are compromised!











### Downlight with external driver



### Screw surface mounted installation





### Screw surface mounted installation









### Dimensions



Accessories: Surface mounted cylinder