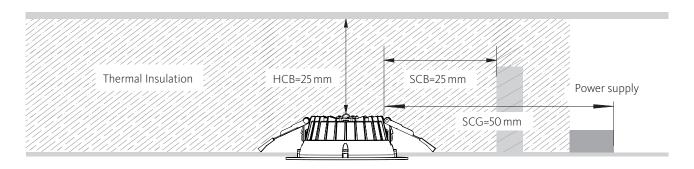

### Risk of fire!

Required clearance from structural members and building elements.

SCB=25 mm HCB=25 mm MIC=0 mm SCI=0 mm **HCB**: Height clearance to building element.

MIC: Minimum insulation clearance.

**SCI**: Side clearance to insulation.

**SCB**: Side clearance to building element.

**SCG**: 50 mm.

SCG=side clearance to auxiliary equipment. CG=control gear.