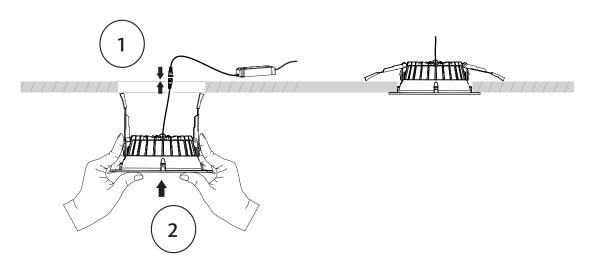

Can not be used with any dimmer.                         |
|---------|----------------------------------------------------------|
| DALI    | Only work with DALI dimming system, dimming range 8-100% |

### Installation Procedure

### Warning **M**

- 1: Switch off before installation.
- 2:Switch on only after complete installation and examination of the circuit.
- 3: Professional electrician for installation and maintenance only.
- **4**:Input wire diameter ≥0.75mm².
- **5**: Product modification and improper installation are not valid for warranty!
- **6**:Light source of the luminaire is non-user-replaceable. If it is damaged, the luminaire shall be destroyed.
- **7**: Risk of overheating or fire if the clearance distances are compromised!











### Downlight with external driver



### Screw surface mounted installation





### Screw surface mounted installation









### Dimensions



Accessories: Surface mounted cylinder