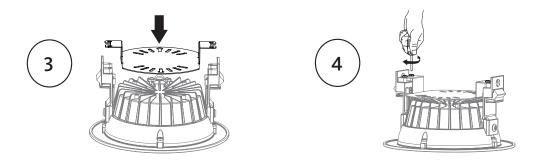

### Installation Procedure

### Downlight with external driver

### Screw surface mounted installation